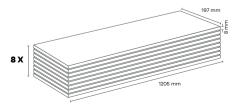

BASE PANEL, HIGH DENSITY FIBERBOARD

RESISTANT TO CIGARETTE FIRE

NOT AFFECTED BY STAINS

1205 mm