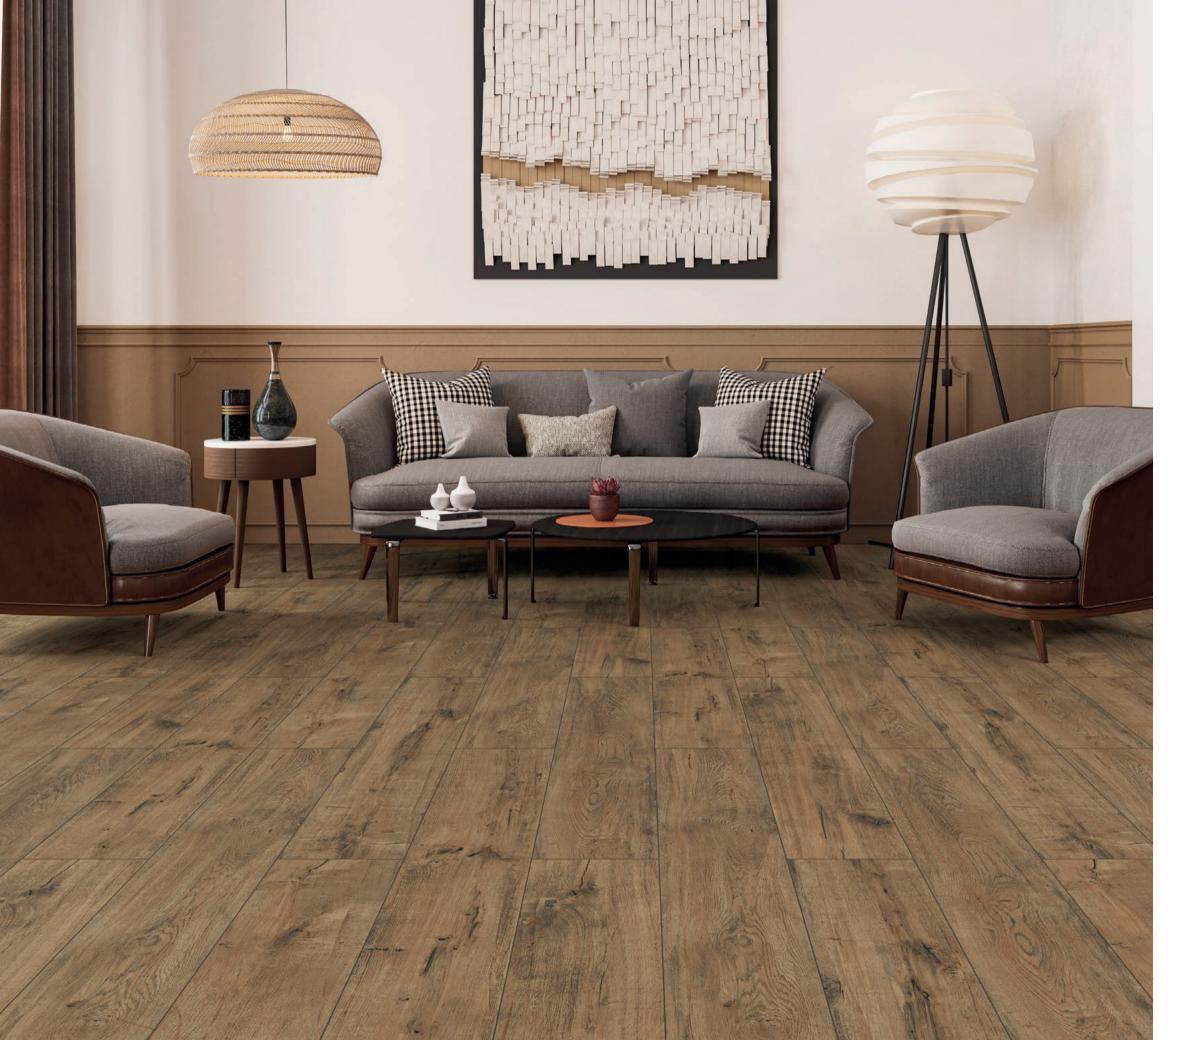

FW001 FALCON (SKY)

FW002 EAGLE (SKY)

FW003 HAWK (SKY)

FW004 RAWEN (SKY)

FW005 HERON (SKY) AC5 8 mm 4V

FW006 STORK (SKY) AC5 8 mm 4V 25 YEARS
GUARANTE

LYGIENE

ACS