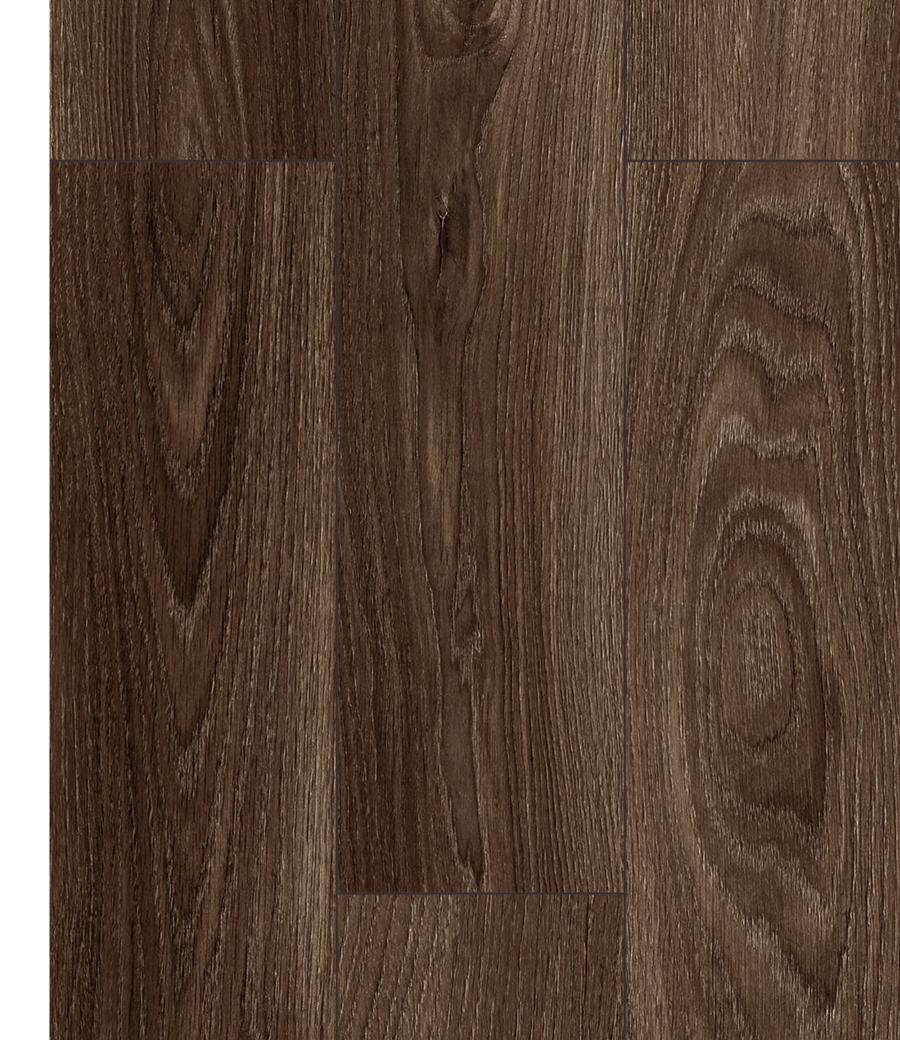

FW001 FALCON (SKY)

FW002 EAGLE (SKY)

FW003 HAWK (SKY)

FW004 RAWEN (SKY)

FW005 HERON (SKY) AC5 8 mm 4V

FW006 STORK (SKY) AC5 8 mm 4V 25 YEARS
GUARANTE

LYGIENE

ACS