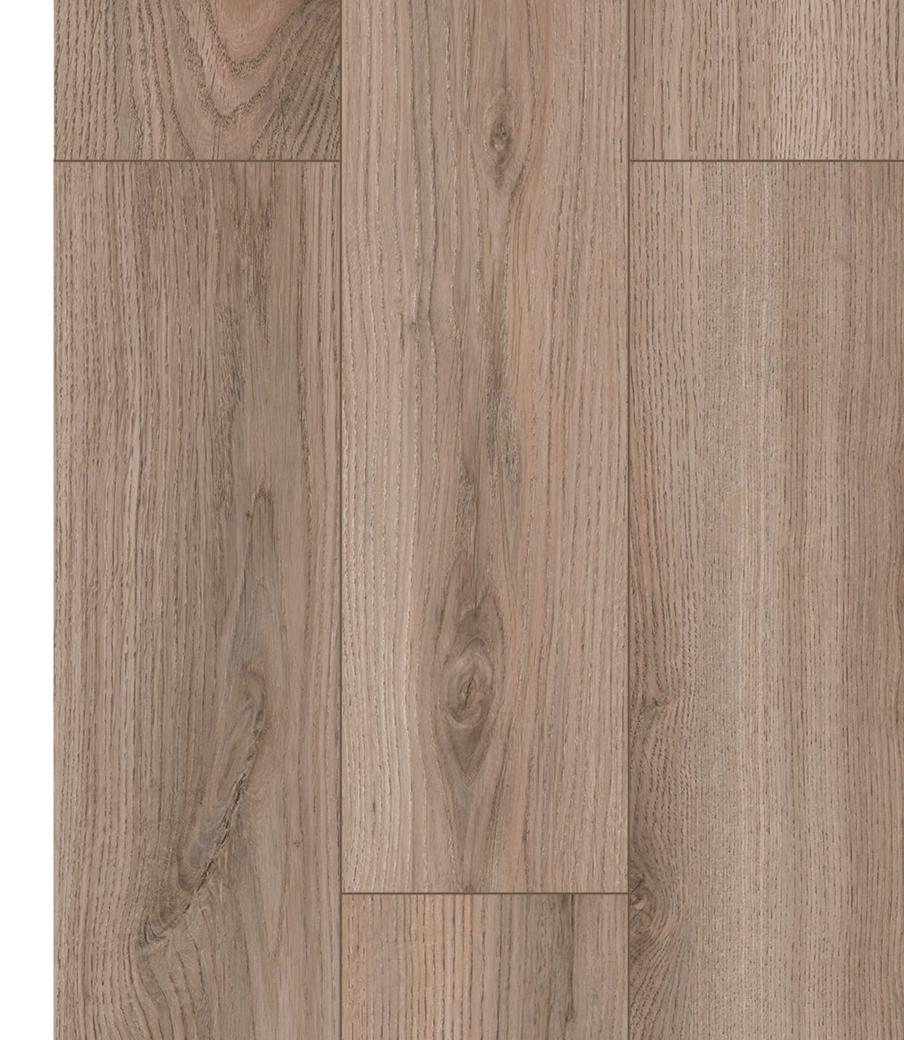

FW001 FALCON (SKY)

FW002 EAGLE (SKY)

FW003 HAWK (SKY)

FW004 RAWEN (SKY)

FW005 HERON (SKY) AC5 8 mm 4V

FW006 STORK (SKY) AC5 8 mm 4V 25 YEARS
GUARANTE

LYGIENE

ACS