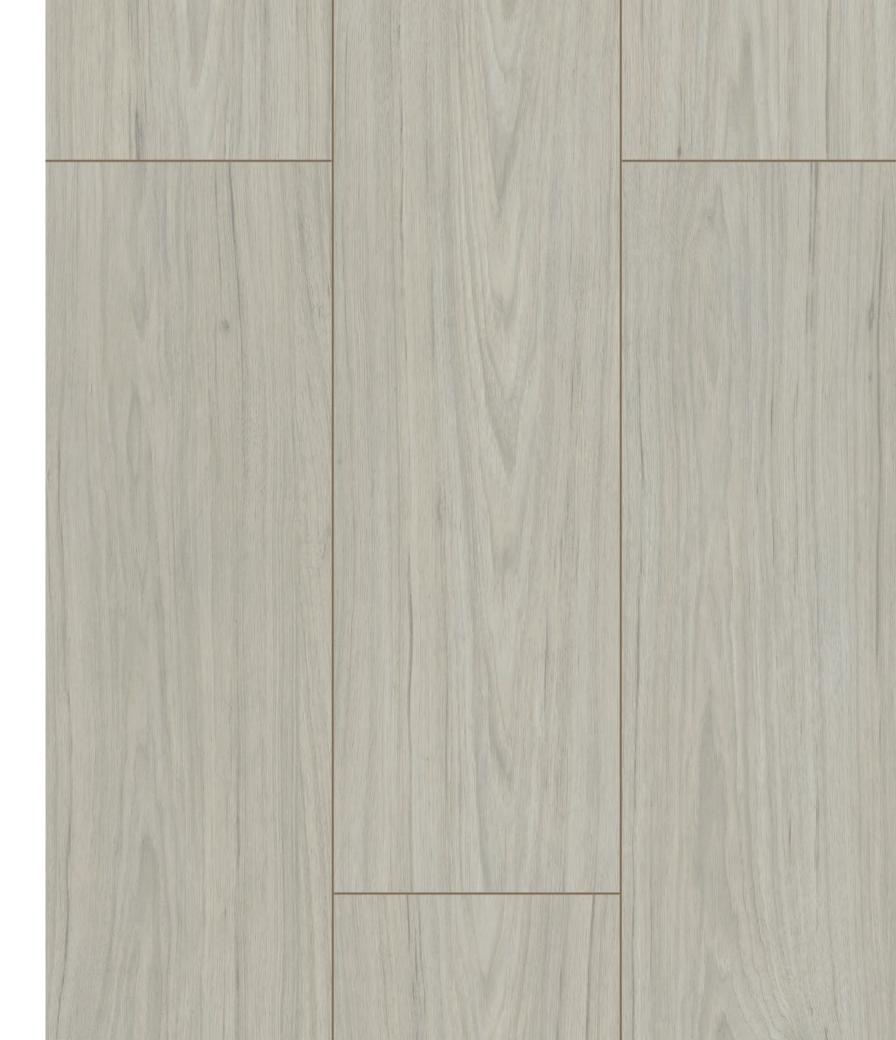

FW001 FALCON (SKY)

FW002 EAGLE (SKY)

FW003 HAWK (SKY)

FW004 RAWEN (SKY)

FW005 HERON (SKY) AC5 8 mm 4V

FW006 STORK (SKY) AC5 8 mm 4V 25 YEARS
GUARANTE

LYGIENE

ACS