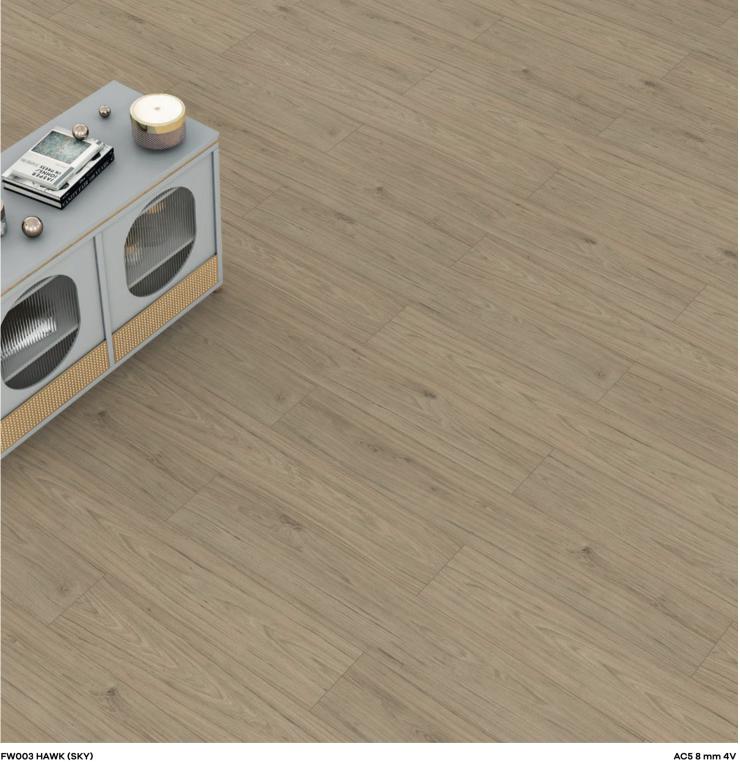

FW001 FALCON (SKY)

FW002 EAGLE (SKY)

FW003 HAWK (SKY)

FW004 RAWEN (SKY)

FW005 HERON (SKY) AC5 8 mm 4V

FW006 STORK (SKY) AC5 8 mm 4V 25 YEARS
GUARANTE

LYGIENE

ACS