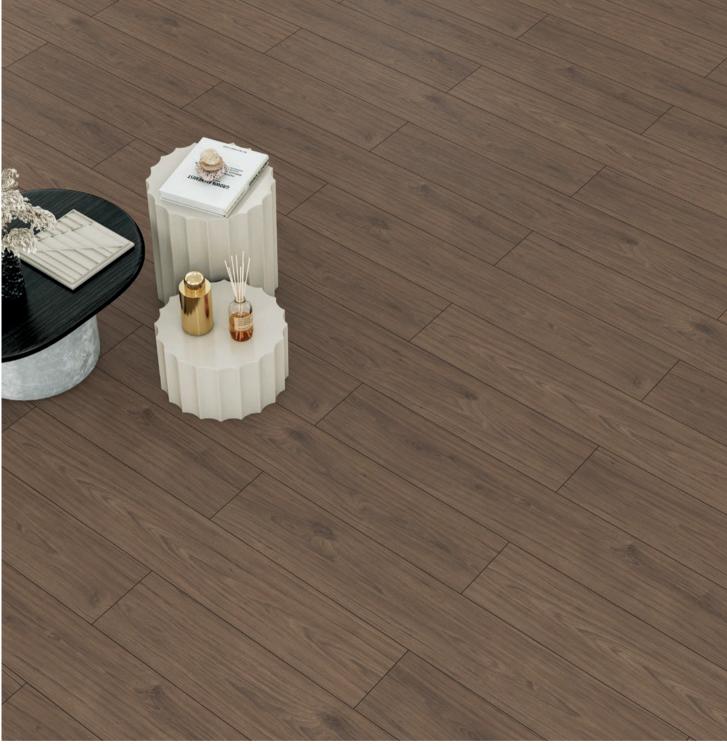

to the flooring via shoes, spilled liquids, pets and other sources. However, the Hygiene+ feature does not allow bacteria and the microbes to reproduce. Both you and your loved ones' health are protected.

The results of tests conducted on our laminate flooring collections with Hygiene+ feature have proved that the bacterial activity expected to be seen is blocked up to 99.9% within 24 hours.

(Tested according to ISO 22196)



## Worlds First Eco Label "Blue Angel" Belongs to Floorpan for the First Time in Turkey

"The Blue Angel" is a certificate stating that laminate flooring products do not contain any chemicals that could be hazardous to health or environment.















FW001 FALCON (SKY)



















FW002 EAGLE (SKY)





















FW003 HAWK (SKY)



















FW004 RAWEN (SKY)





















FW005 HERON (SKY) AC5 8 mm 4V





















FW006 STORK (SKY) AC5 8 mm 4V 25 YEARS
GUARANTE

LYGIENE

ACS

SUMMER AND STATE OF THE PROPERTY OF THE PROPERTY OF THE PROPERTY OF THE PROPERTY OF THE PROPERTY OF THE PROPERTY OF THE PROPERTY OF THE PROPERTY OF THE PROPERTY OF THE PROPERTY OF THE PROPERTY OF THE PROPERTY OF THE PROPERTY OF THE PROPERTY OF THE PROPERTY OF THE PROPERTY OF THE PROPERTY OF THE PROPERTY OF THE PROPERTY OF THE PROPERTY OF THE PROPERTY OF THE PROPERTY OF THE PROPERTY OF THE PROPERTY OF THE PROPERTY OF THE PROPERTY OF THE PROPERTY OF THE PROPERTY OF THE PROPERTY OF THE PROPERTY OF THE PROPERTY OF THE PROPERTY OF THE PROPERTY OF THE PROPERTY OF THE PROPERTY OF THE PROPERTY OF THE PROPERTY OF THE PROPERTY OF THE PROPERTY OF T