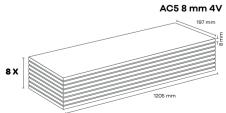

BASE PANEL, HIGH DENSITY FIBERBOARD

RESISTANT TO CIGARETTE FIRE

NOT AFFECTED BY STAINS

1205 mm