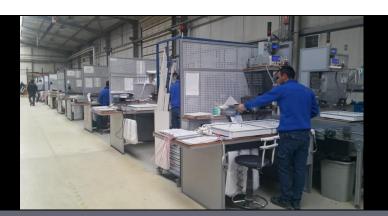

#### **ASSEMBLY LINES**

Manuel and automated assembly lines with testing stations.