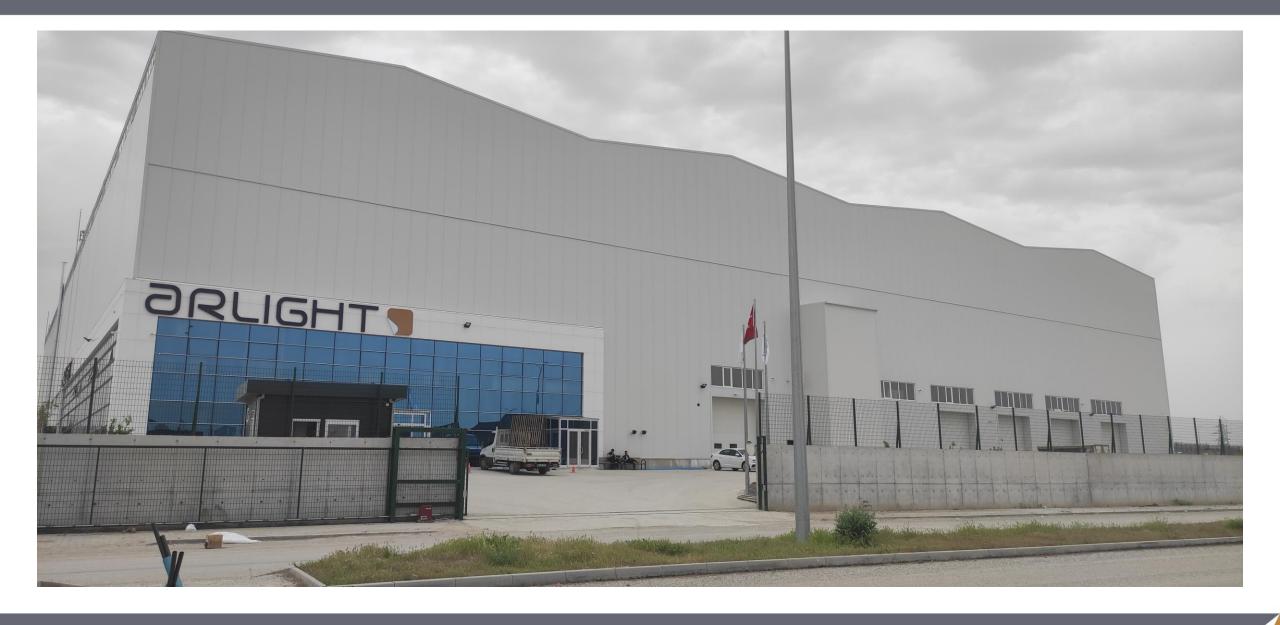

Highly experienced **180** employees with professional skills

Annual production capacity of **500.000** luminaires

10.000m<sup>2</sup> indoor production area in Sarayköy, Ankara.

Arlight's
Istanbul Office
moved to
Nurol Tower