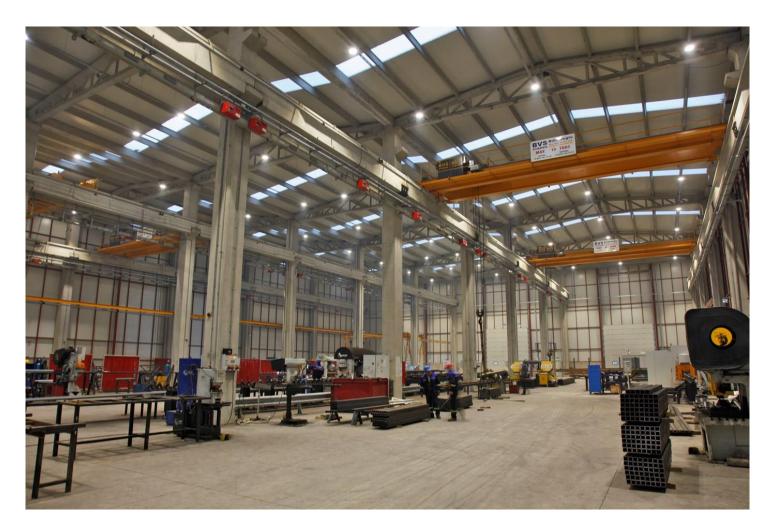

# **PRODUCTION FACILITIES**

#### HIGH CAPACITY, MODERN METAL PROCESSING LINE

State of the art metal processing lines with punch, drilling and silicon machines

#### **ASSEMBLY LINES**

Manuel and automated assembly lines with testing stations.