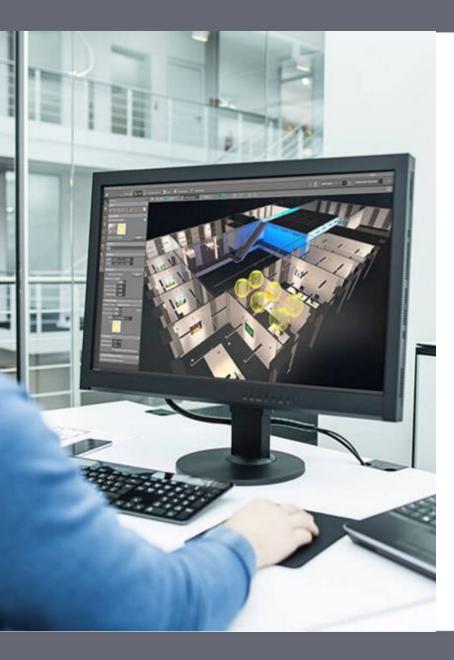

### **R&D CUSTOMIZING YOUR LIFE**

Luminaire designs are made by **Solidworks** 3D CAD software in mechanical design department. All of the products ,which we have designed in-house, and our own structure are patented.

Optical analyses are conducted at the design stage, using OptisWorks software at first.

Thermal analyses are done by using Solidworks Flow Simulation.

Installation instructions prepared by the Technical Department then proceeded to the production phase.

## **R&D CUSTOMIZING YOUR LIFE**

Mechanical Design & Modelling

Optical Design & Modelling