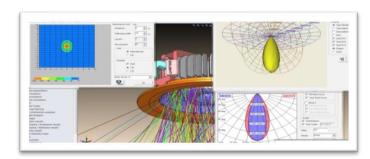

### **R&D CUSTOMIZING YOUR LIFE**

Luminaire designs are made by **Solidworks** 3D CAD software in mechanical design department. All of the products ,which we have designed in-house, and our own structure are patented.

Optical analyses are conducted at the design stage, using OptisWorks software at first.

Thermal analyses are done by using Solidworks Flow Simulation.

Installation instructions prepared by the Technical Department then proceeded to the production phase.

## **R&D CUSTOMIZING YOUR LIFE**

Mechanical Design & Modelling

Optical Design & Modelling