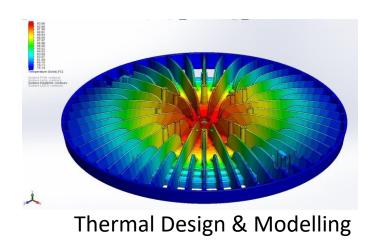

Optical analyses are conducted at the design stage, using OptisWorks software at first.

Thermal analyses are done by using Solidworks Flow Simulation.

Installation instructions prepared by the Technical Department then proceeded to the production phase.

## **R&D CUSTOMIZING YOUR LIFE**

Mechanical Design & Modelling

Optical Design & Modelling