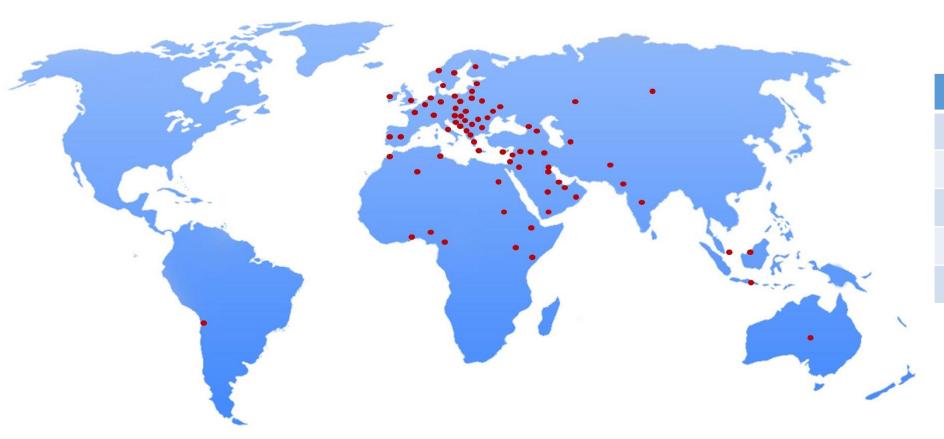

## WE HAVE EXPORTED 62 COUNTRIES TILL NOW

### **TOP 5 COUNTRIES**

- 1. NETHERLANDS
- 2. DENMARK
- 3. UAE
- 4. FRANCE
- 5. UK

- 32 years of experience
- Dynamic team with high creativity
- Customer oriented
- Wide range of high quality products
- Fast production & shipping
- After sales services
- Accredited laboratory
- Custom made solutions
- Project support and concept design
- Fagerhult Group synergy