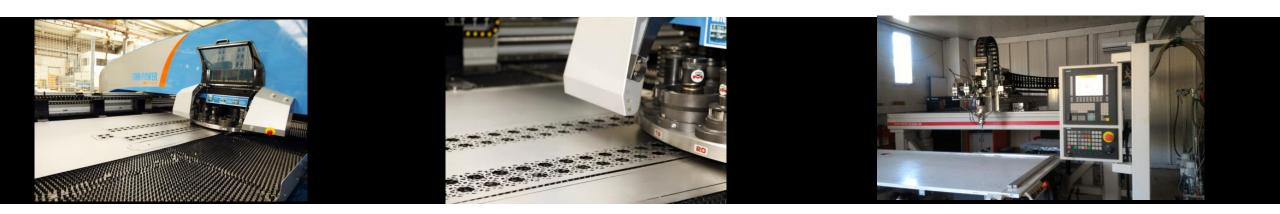

#### HIGH CAPACITY, MODERN METAL PROCESSING LINE

State of the art metal processing lines with punch, drilling and silicon machines